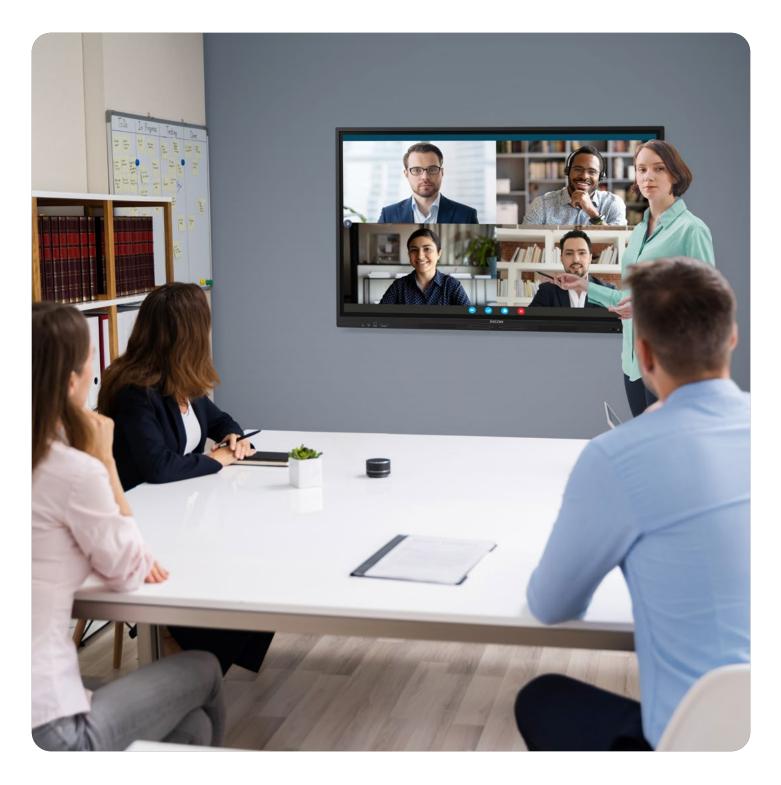

## Share your screen

The Ricoh Interactive Whiteboard is compatible with all operating systems. Maximise the efficiency of your meetings, classes and creative sessions, display screens at the same time.

## Expandable for business use

Ricoh Creative Collaboration for IWB lets you participate, wirelessly, in multiple video conferences in a single click. So, you can share content without needing additional apps or hardware.