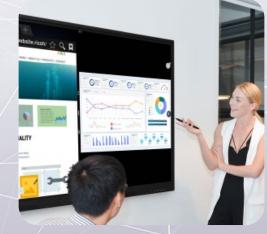

## Useful picture-in-picture function

A picture can speak a thousand words – so add an image to your whiteboard with the picture-in-picture function. This could be data, charts or stock shots that help get your point across.