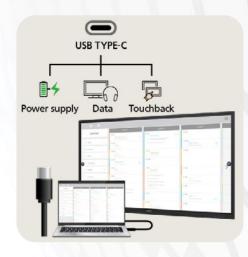

## Simple connectivity and usability

It's easy to sync your device to the screen, simply choose how you connect – HDMI, USB or USB Type-C. Save precious time and cast your PC screen quickly and simply. Connect your device and watch it instantly appear on the whiteboard via automatic video signal.

#### Auto input detection

Save precious time and cast your PC screen quickly and simply. Connect your device and watch it instantly appear on the whiteboard via automatic video signal.

## Front-facing ports for multi-interfaces

Choose how you connect – HDMI, USB or USB Type-C, it's easy to sync your device to the screen. Practical for everyday use, you'll find operative buttons mounted on the front of the screen.