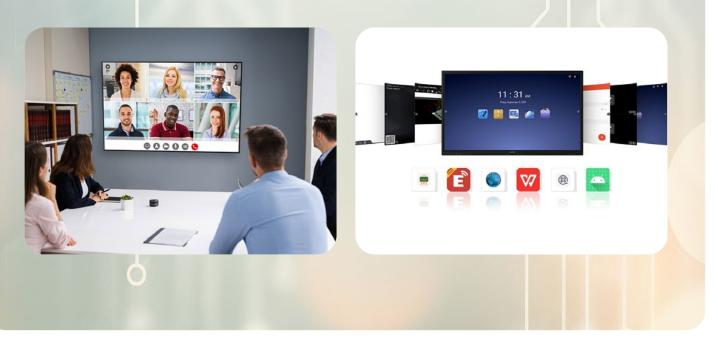

## Expandable for business use

Ricoh Creative Collaboration for IWB lets you participate, wirelessly, in multiple video conferences in a single click. So, you can share content without needing additional apps or hardware.

## Plug and Play Android Apps

Embedded with Android OS, you can use all your favourite apps. Many apps are preloaded and ready for use to save you time, such as the whiteboard and wireless presentation apps.