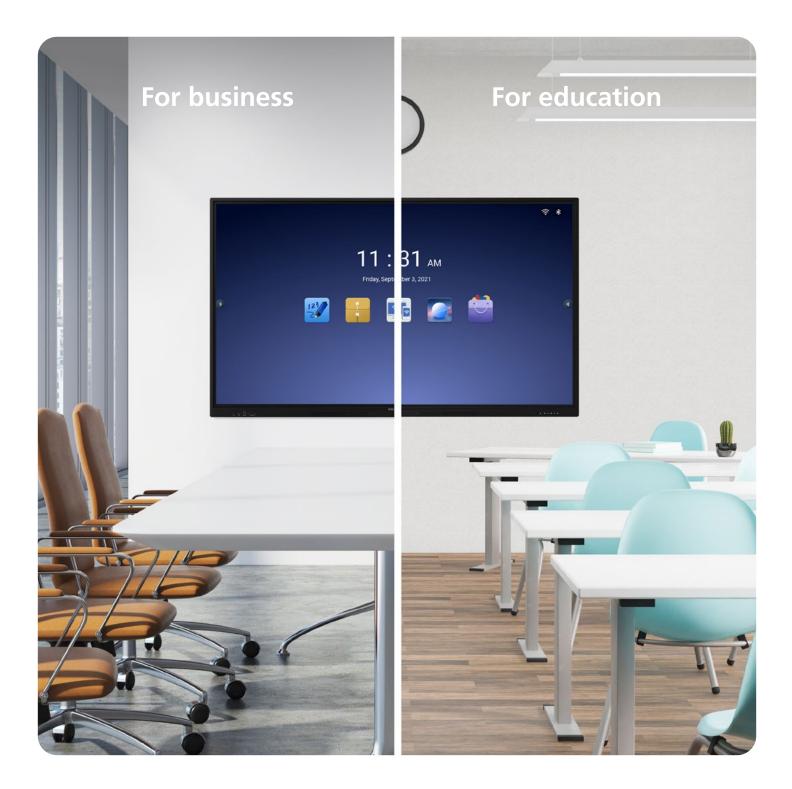

# **Designed for business**

With its easy-to-use interface and built-in Apps, the new whiteboards offer seamless communication and collaboration. Ideal for hybrid working, allowing multiple people to write on the same screen. Save time taking minutes and notes, you can capture annotations in real-time. Cast multiple screens wirelessly at any time and maximise collaboration.

## **Built for education**

With remote learning and collaboration the new normal, hybrid classrooms must allow real-time participation and information sharing with inperson and remote attendees allowing external sources into the classroom. Our interactive whiteboards are affordable, intuitive and customizable. Teachers can now simply plug in a laptop to start a lesson.

## **Optimised for business and education**

Whether you're presenting the next big business idea, or trying to capture the imagination of a classroom of students, Ricoh Interactive Whiteboards are designed with a feature-rich suite of tools built-in to give you the ultimate in collaboration boards.