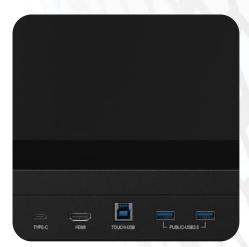

## Front-facing ports for multi-interfaces

Choose how you connect – HDMI, USB or USB Type-C, it's easy to sync your device to the screen. Practical for everyday use, you'll find operative buttons mounted on the front of the screen.